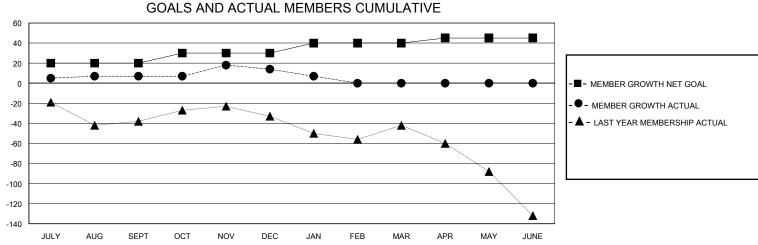

## MONTHLY MEMBERSHIP PROGRESS REPORT

District 4 C3

GMT: LOCATION CALIFORNIA GMT CA

| OWIT.         | The second of th |             |               |                       |                        |                         |                                                    |  |  |
|---------------|--------------------------------------------------------------------------------------------------------------------------------------------------------------------------------------------------------------------------------------------------------------------------------------------------------------------------------------------------------------------------------------------------------------------------------------------------------------------------------------------------------------------------------------------------------------------------------------------------------------------------------------------------------------------------------------------------------------------------------------------------------------------------------------------------------------------------------------------------------------------------------------------------------------------------------------------------------------------------------------------------------------------------------------------------------------------------------------------------------------------------------------------------------------------------------------------------------------------------------------------------------------------------------------------------------------------------------------------------------------------------------------------------------------------------------------------------------------------------------------------------------------------------------------------------------------------------------------------------------------------------------------------------------------------------------------------------------------------------------------------------------------------------------------------------------------------------------------------------------------------------------------------------------------------------------------------------------------------------------------------------------------------------------------------------------------------------------------------------------------------------------|-------------|---------------|-----------------------|------------------------|-------------------------|----------------------------------------------------|--|--|
|               | Club                                                                                                                                                                                                                                                                                                                                                                                                                                                                                                                                                                                                                                                                                                                                                                                                                                                                                                                                                                                                                                                                                                                                                                                                                                                                                                                                                                                                                                                                                                                                                                                                                                                                                                                                                                                                                                                                                                                                                                                                                                                                                                                           | s           |               | Members               |                        |                         |                                                    |  |  |
|               | RESULTS FOR                                                                                                                                                                                                                                                                                                                                                                                                                                                                                                                                                                                                                                                                                                                                                                                                                                                                                                                                                                                                                                                                                                                                                                                                                                                                                                                                                                                                                                                                                                                                                                                                                                                                                                                                                                                                                                                                                                                                                                                                                                                                                                                    | R 2023-2024 |               | RESULTS FOR 2023-2024 |                        |                         |                                                    |  |  |
| QUARTER       | NEW CLUB GOAL                                                                                                                                                                                                                                                                                                                                                                                                                                                                                                                                                                                                                                                                                                                                                                                                                                                                                                                                                                                                                                                                                                                                                                                                                                                                                                                                                                                                                                                                                                                                                                                                                                                                                                                                                                                                                                                                                                                                                                                                                                                                                                                  | NEW CLUBS   | DROPPED CLUBS | QUARTER MEME          | BER GROWTH NET<br>GOAL | MEMBER GROWTH<br>ACTUAL | DROPPED<br>MEMBERS ACTUAL<br>(including transfers) |  |  |
| JULY/AUG/SEPT | 0                                                                                                                                                                                                                                                                                                                                                                                                                                                                                                                                                                                                                                                                                                                                                                                                                                                                                                                                                                                                                                                                                                                                                                                                                                                                                                                                                                                                                                                                                                                                                                                                                                                                                                                                                                                                                                                                                                                                                                                                                                                                                                                              | 0           | 1             | JULY/AUG/SEPT         | 20                     | 53                      | 44                                                 |  |  |
| OCT/NOV/DEC   | 1                                                                                                                                                                                                                                                                                                                                                                                                                                                                                                                                                                                                                                                                                                                                                                                                                                                                                                                                                                                                                                                                                                                                                                                                                                                                                                                                                                                                                                                                                                                                                                                                                                                                                                                                                                                                                                                                                                                                                                                                                                                                                                                              | 0           | 0             | OCT/NOV/DEC           | 10                     | 35                      | 26                                                 |  |  |
| JAN/FEB/MAR   | 0                                                                                                                                                                                                                                                                                                                                                                                                                                                                                                                                                                                                                                                                                                                                                                                                                                                                                                                                                                                                                                                                                                                                                                                                                                                                                                                                                                                                                                                                                                                                                                                                                                                                                                                                                                                                                                                                                                                                                                                                                                                                                                                              | 0           | 1             | JAN/FEB/MAR           | 10                     | 7                       | 14                                                 |  |  |
| APR/MAY/JUNE  | 0                                                                                                                                                                                                                                                                                                                                                                                                                                                                                                                                                                                                                                                                                                                                                                                                                                                                                                                                                                                                                                                                                                                                                                                                                                                                                                                                                                                                                                                                                                                                                                                                                                                                                                                                                                                                                                                                                                                                                                                                                                                                                                                              | 0           | 0             | APR/MAY/JUNE          | 5                      | 0                       | 0                                                  |  |  |