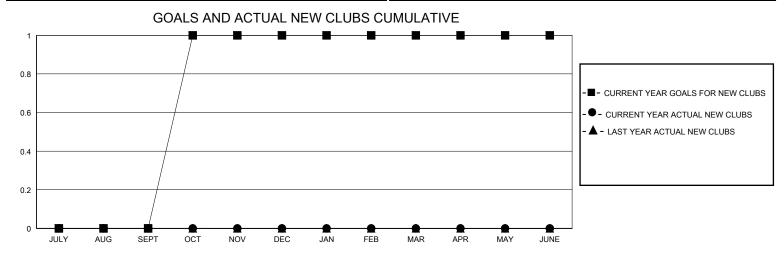

## MONTHLY MEMBERSHIP PROGRESS REPORT

District 4 C3

GMT: LOCATION CALIFORNIA GMT CA

| OWIT.         | The second of th |             |               |                       |                        |                         |                                                    |  |  |
|---------------|--------------------------------------------------------------------------------------------------------------------------------------------------------------------------------------------------------------------------------------------------------------------------------------------------------------------------------------------------------------------------------------------------------------------------------------------------------------------------------------------------------------------------------------------------------------------------------------------------------------------------------------------------------------------------------------------------------------------------------------------------------------------------------------------------------------------------------------------------------------------------------------------------------------------------------------------------------------------------------------------------------------------------------------------------------------------------------------------------------------------------------------------------------------------------------------------------------------------------------------------------------------------------------------------------------------------------------------------------------------------------------------------------------------------------------------------------------------------------------------------------------------------------------------------------------------------------------------------------------------------------------------------------------------------------------------------------------------------------------------------------------------------------------------------------------------------------------------------------------------------------------------------------------------------------------------------------------------------------------------------------------------------------------------------------------------------------------------------------------------------------------|-------------|---------------|-----------------------|------------------------|-------------------------|----------------------------------------------------|--|--|
|               | Club                                                                                                                                                                                                                                                                                                                                                                                                                                                                                                                                                                                                                                                                                                                                                                                                                                                                                                                                                                                                                                                                                                                                                                                                                                                                                                                                                                                                                                                                                                                                                                                                                                                                                                                                                                                                                                                                                                                                                                                                                                                                                                                           | s           |               | Members               |                        |                         |                                                    |  |  |
|               | RESULTS FOR                                                                                                                                                                                                                                                                                                                                                                                                                                                                                                                                                                                                                                                                                                                                                                                                                                                                                                                                                                                                                                                                                                                                                                                                                                                                                                                                                                                                                                                                                                                                                                                                                                                                                                                                                                                                                                                                                                                                                                                                                                                                                                                    | R 2023-2024 |               | RESULTS FOR 2023-2024 |                        |                         |                                                    |  |  |
| QUARTER       | NEW CLUB GOAL                                                                                                                                                                                                                                                                                                                                                                                                                                                                                                                                                                                                                                                                                                                                                                                                                                                                                                                                                                                                                                                                                                                                                                                                                                                                                                                                                                                                                                                                                                                                                                                                                                                                                                                                                                                                                                                                                                                                                                                                                                                                                                                  | NEW CLUBS   | DROPPED CLUBS | QUARTER MEME          | BER GROWTH NET<br>GOAL | MEMBER GROWTH<br>ACTUAL | DROPPED<br>MEMBERS ACTUAL<br>(including transfers) |  |  |
| JULY/AUG/SEPT | 0                                                                                                                                                                                                                                                                                                                                                                                                                                                                                                                                                                                                                                                                                                                                                                                                                                                                                                                                                                                                                                                                                                                                                                                                                                                                                                                                                                                                                                                                                                                                                                                                                                                                                                                                                                                                                                                                                                                                                                                                                                                                                                                              | 0           | 1             | JULY/AUG/SEPT         | 20                     | 53                      | 44                                                 |  |  |
| OCT/NOV/DEC   | 1                                                                                                                                                                                                                                                                                                                                                                                                                                                                                                                                                                                                                                                                                                                                                                                                                                                                                                                                                                                                                                                                                                                                                                                                                                                                                                                                                                                                                                                                                                                                                                                                                                                                                                                                                                                                                                                                                                                                                                                                                                                                                                                              | 0           | 0             | OCT/NOV/DEC           | 10                     | 35                      | 26                                                 |  |  |
| JAN/FEB/MAR   | 0                                                                                                                                                                                                                                                                                                                                                                                                                                                                                                                                                                                                                                                                                                                                                                                                                                                                                                                                                                                                                                                                                                                                                                                                                                                                                                                                                                                                                                                                                                                                                                                                                                                                                                                                                                                                                                                                                                                                                                                                                                                                                                                              | 0           | 1             | JAN/FEB/MAR           | 10                     | 7                       | 14                                                 |  |  |
| APR/MAY/JUNE  | 0                                                                                                                                                                                                                                                                                                                                                                                                                                                                                                                                                                                                                                                                                                                                                                                                                                                                                                                                                                                                                                                                                                                                                                                                                                                                                                                                                                                                                                                                                                                                                                                                                                                                                                                                                                                                                                                                                                                                                                                                                                                                                                                              | 0           | 0             | APR/MAY/JUNE          | 5                      | 0                       | 0                                                  |  |  |